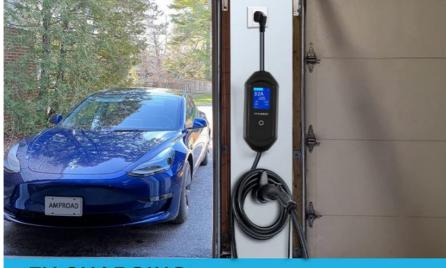

## **EV CHARGING**

#### 7Kw 32A Home Electric Car AC Type2 Portable EV Charging Stations For Electric Vehicles

#### **Detailed specification:**

Portable EV Charger, with power ratings of 3.5KW, 7 kW, is suitable for different types of vehicles. Adjustable current, suitable for various scenarios.

The Voltage and Current are stable during charging, which can protect the battery and delay using time.