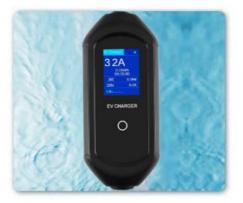

We can use normally in ultra-high temperature environment up to 50°C.

It can also be used normally in the -35°C.

| Charging plug                      | IEC 62196 Type 2                                                                                                                                                                                                                                                                                                                                                            |  |  |
|------------------------------------|-----------------------------------------------------------------------------------------------------------------------------------------------------------------------------------------------------------------------------------------------------------------------------------------------------------------------------------------------------------------------------|--|--|
| Model No.                          | VPC-62-32AC                                                                                                                                                                                                                                                                                                                                                                 |  |  |
| Rated voltage                      | AC 200-250V                                                                                                                                                                                                                                                                                                                                                                 |  |  |
| Rated current                      | 32A                                                                                                                                                                                                                                                                                                                                                                         |  |  |
| Rated power                        | 7kW                                                                                                                                                                                                                                                                                                                                                                         |  |  |
| Certificates                       | CE(ICR lab), UKCA, ROHS,ISO, REACH                                                                                                                                                                                                                                                                                                                                          |  |  |
| Protection rank                    | IP54 cable; IP65 circuit breaker                                                                                                                                                                                                                                                                                                                                            |  |  |
| electric cable                     | IP65 circuit breaker                                                                                                                                                                                                                                                                                                                                                        |  |  |
| LCD                                | 2.8" LCD screen                                                                                                                                                                                                                                                                                                                                                             |  |  |
| LED indicator                      | Blue/Red/Green                                                                                                                                                                                                                                                                                                                                                              |  |  |
| Earth leakage<br>protector         | 30m AC                                                                                                                                                                                                                                                                                                                                                                      |  |  |
| input power                        | 250V Max                                                                                                                                                                                                                                                                                                                                                                    |  |  |
| length                             | 5m or customized                                                                                                                                                                                                                                                                                                                                                            |  |  |
| Package Size                       | L210xW85xH52 (mm)                                                                                                                                                                                                                                                                                                                                                           |  |  |
| 1                                  | Plug and Play                                                                                                                                                                                                                                                                                                                                                               |  |  |
| Operating temperature-35°C to 50°C |                                                                                                                                                                                                                                                                                                                                                                             |  |  |
| electrical protection              | Overcurrent protection, residual current protection, grounding protection, surge protection,<br>Overvoltage/undervoltage protection, overvoltage/underfrequency protection, overtemperature<br>protection                                                                                                                                                                   |  |  |
| Applied Materials                  | Housing: Black thermoplastic PC940. Corrosion and wear protection.<br>Cable: 4.5M black with TPU jacket.<br>With CE and TUV mark issued by TUV.                                                                                                                                                                                                                             |  |  |
| Feature                            | <ol> <li>The product complies with the Low Voltage Directive 2014/35/EU, IEC61851-1:2019</li> <li>P67, weatherproof; leakage protection; impact resistance</li> <li>Charging status and working error are simply displayed by LED indicator light and LCD screen</li> <li>Optional function of current selection button,</li> <li>A8A-32A free switching current</li> </ol> |  |  |
| Warranty                           | 1 Years for the whole machine                                                                                                                                                                                                                                                                                                                                               |  |  |