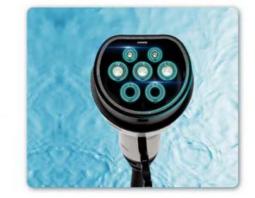

#### **Product Specification**

| Highlight:                         | 7kw portable ev car charger, |
|------------------------------------|------------------------------|
| Electric Cable:                    | IP65 Circuit Breaker         |
| • Start Method:                    | Plug And Play                |
| Operating Temperature:             | -35°C To 50°C                |
| <ul> <li>Input Power:</li> </ul>   | 250V Max                     |
| Rated Power:                       | 7kW                          |
| Rated Current:                     | 32A                          |
| <ul> <li>Rated Voltage:</li> </ul> | AC 200-250V                  |
| Charging Plug:                     | IEC 62196 Type 2             |
|                                    |                              |

We can use normally in ultra-high temperature environment up to 50°C.

It can also be used normally in the -35°C.

| Charging plug                      | IEC 62196 Type 2                                                                                                                                                                                                                                                                                                                                                            |  |  |
|------------------------------------|-----------------------------------------------------------------------------------------------------------------------------------------------------------------------------------------------------------------------------------------------------------------------------------------------------------------------------------------------------------------------------|--|--|
| Model No.                          | VPC-62-32AC                                                                                                                                                                                                                                                                                                                                                                 |  |  |
| Rated voltage                      | AC 200-250V                                                                                                                                                                                                                                                                                                                                                                 |  |  |
| Rated current                      | 32A                                                                                                                                                                                                                                                                                                                                                                         |  |  |
| Rated power                        | 7kW                                                                                                                                                                                                                                                                                                                                                                         |  |  |
| Certificates                       | CE(ICR lab), UKCA, ROHS,ISO, REACH                                                                                                                                                                                                                                                                                                                                          |  |  |
| Protection rank                    | IP54 cable; IP65 circuit breaker                                                                                                                                                                                                                                                                                                                                            |  |  |
| electric cable                     | IP65 circuit breaker                                                                                                                                                                                                                                                                                                                                                        |  |  |
| LCD                                | 2.8" LCD screen                                                                                                                                                                                                                                                                                                                                                             |  |  |
| LED indicator                      | Blue/Red/Green                                                                                                                                                                                                                                                                                                                                                              |  |  |
| Earth leakage<br>protector         | 30m AC                                                                                                                                                                                                                                                                                                                                                                      |  |  |
| input power                        | 250V Max                                                                                                                                                                                                                                                                                                                                                                    |  |  |
| length                             | 5m or customized                                                                                                                                                                                                                                                                                                                                                            |  |  |
| Package Size                       | L210xW85xH52 (mm)                                                                                                                                                                                                                                                                                                                                                           |  |  |
| 1                                  | Plug and Play                                                                                                                                                                                                                                                                                                                                                               |  |  |
| Operating temperature-35°C to 50°C |                                                                                                                                                                                                                                                                                                                                                                             |  |  |
| electrical protection              | Overcurrent protection, residual current protection, grounding protection, surge protection,<br>Overvoltage/undervoltage protection, overvoltage/underfrequency protection, overtemperature<br>protection                                                                                                                                                                   |  |  |
| Applied Materials                  | Housing: Black thermoplastic PC940. Corrosion and wear protection.<br>Cable: 4.5M black with TPU jacket.<br>With CE and TUV mark issued by TUV.                                                                                                                                                                                                                             |  |  |
| Feature                            | <ol> <li>The product complies with the Low Voltage Directive 2014/35/EU, IEC61851-1:2019</li> <li>P67, weatherproof; leakage protection; impact resistance</li> <li>Charging status and working error are simply displayed by LED indicator light and LCD screen</li> <li>Optional function of current selection button,</li> <li>A8A-32A free switching current</li> </ol> |  |  |
| Warranty                           | 1 Years for the whole machine                                                                                                                                                                                                                                                                                                                                               |  |  |