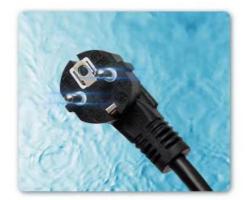

#### **Product Specification**

| Highlight:                         | 7kw portable ev car charger, |
|------------------------------------|------------------------------|
| Electric Cable:                    | IP65 Circuit Breaker         |
| • Start Method:                    | Plug And Play                |
| Operating Temperature:             | -35°C To 50°C                |
| <ul> <li>Input Power:</li> </ul>   | 250V Max                     |
| Rated Power:                       | 7kW                          |
| Rated Current:                     | 32A                          |
| <ul> <li>Rated Voltage:</li> </ul> | AC 200-250V                  |
| Charging Plug:                     | IEC 62196 Type 2             |
|                                    |                              |

We can use normally in ultra-high temperature environment up to 50°C.

It can also be used normally in the -35°C.

| Charging plug                      | IEC 62196 Type 2                                                                                                                                                                                                                                                                                                                                                            |  |  |
|------------------------------------|-----------------------------------------------------------------------------------------------------------------------------------------------------------------------------------------------------------------------------------------------------------------------------------------------------------------------------------------------------------------------------|--|--|
| Model No.                          | VPC-62-32AC                                                                                                                                                                                                                                                                                                                                                                 |  |  |
| Rated voltage                      | AC 200-250V                                                                                                                                                                                                                                                                                                                                                                 |  |  |
| Rated current                      | 32A                                                                                                                                                                                                                                                                                                                                                                         |  |  |
| Rated power                        | 7kW                                                                                                                                                                                                                                                                                                                                                                         |  |  |
| Certificates                       | CE(ICR lab), UKCA, ROHS,ISO, REACH                                                                                                                                                                                                                                                                                                                                          |  |  |
| Protection rank                    | IP54 cable; IP65 circuit breaker                                                                                                                                                                                                                                                                                                                                            |  |  |
| electric cable                     | IP65 circuit breaker                                                                                                                                                                                                                                                                                                                                                        |  |  |
| LCD                                | 2.8" LCD screen                                                                                                                                                                                                                                                                                                                                                             |  |  |
| LED indicator                      | Blue/Red/Green                                                                                                                                                                                                                                                                                                                                                              |  |  |
| Earth leakage<br>protector         | 30m AC                                                                                                                                                                                                                                                                                                                                                                      |  |  |
| input power                        | 250V Max                                                                                                                                                                                                                                                                                                                                                                    |  |  |
| length                             | 5m or customized                                                                                                                                                                                                                                                                                                                                                            |  |  |
| Package Size                       | L210xW85xH52 (mm)                                                                                                                                                                                                                                                                                                                                                           |  |  |
| 1                                  | Plug and Play                                                                                                                                                                                                                                                                                                                                                               |  |  |
| Operating temperature-35°C to 50°C |                                                                                                                                                                                                                                                                                                                                                                             |  |  |
| electrical protection              | Overcurrent protection, residual current protection, grounding protection, surge protection,<br>Overvoltage/undervoltage protection, overvoltage/underfrequency protection, overtemperature<br>protection                                                                                                                                                                   |  |  |
| Applied Materials                  | Housing: Black thermoplastic PC940. Corrosion and wear protection.<br>Cable: 4.5M black with TPU jacket.<br>With CE and TUV mark issued by TUV.                                                                                                                                                                                                                             |  |  |
| Feature                            | <ol> <li>The product complies with the Low Voltage Directive 2014/35/EU, IEC61851-1:2019</li> <li>P67, weatherproof; leakage protection; impact resistance</li> <li>Charging status and working error are simply displayed by LED indicator light and LCD screen</li> <li>Optional function of current selection button,</li> <li>A8A-32A free switching current</li> </ol> |  |  |
| Warranty                           | 1 Years for the whole machine                                                                                                                                                                                                                                                                                                                                               |  |  |