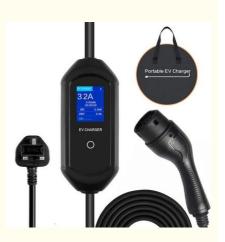

## 7Kw 32A Home Electric Car AC Type2 Portable EV Charging Stations For Electric Vehicles

#### **Product Specification**

| Highlight:                         | 7kw portable ev car charger, |
|------------------------------------|------------------------------|
| Electric Cable:                    | IP65 Circuit Breaker         |
| • Start Method:                    | Plug And Play                |
| Operating Temperature:             | -35°C To 50°C                |
| <ul> <li>Input Power:</li> </ul>   | 250V Max                     |
| Rated Power:                       | 7kW                          |
| Rated Current:                     | 32A                          |
| <ul> <li>Rated Voltage:</li> </ul> | AC 200-250V                  |
| Charging Plug:                     | IEC 62196 Type 2             |
|                                    |                              |

#### **Detailed specification:**

Portable EV Charger, with power ratings of 3.5KW, 7 kW, is suitable for different types of vehicles. Adjustable current, suitable for various scenarios.

The Voltage and Current are stable during charging, which can protect the battery and delay using time.

We can use normally in ultra-high temperature environment up to 50°C.

It can also be used normally in the -35°C.

| Charging plug                      | IEC 62196 Type 2                                                                                                                                                                                                                                                                                                                                                            |  |  |
|------------------------------------|-----------------------------------------------------------------------------------------------------------------------------------------------------------------------------------------------------------------------------------------------------------------------------------------------------------------------------------------------------------------------------|--|--|
| Model No.                          | VPC-62-32AC                                                                                                                                                                                                                                                                                                                                                                 |  |  |
| Rated voltage                      | AC 200-250V                                                                                                                                                                                                                                                                                                                                                                 |  |  |
| Rated current                      | 32A                                                                                                                                                                                                                                                                                                                                                                         |  |  |
| Rated power                        | 7kW                                                                                                                                                                                                                                                                                                                                                                         |  |  |
| Certificates                       | CE(ICR lab), UKCA, ROHS,ISO, REACH                                                                                                                                                                                                                                                                                                                                          |  |  |
| Protection rank                    | IP54 cable; IP65 circuit breaker                                                                                                                                                                                                                                                                                                                                            |  |  |
| electric cable                     | IP65 circuit breaker                                                                                                                                                                                                                                                                                                                                                        |  |  |
| LCD                                | 2.8" LCD screen                                                                                                                                                                                                                                                                                                                                                             |  |  |
| LED indicator                      | Blue/Red/Green                                                                                                                                                                                                                                                                                                                                                              |  |  |
| Earth leakage<br>protector         | 30m AC                                                                                                                                                                                                                                                                                                                                                                      |  |  |
| input power                        | 250V Max                                                                                                                                                                                                                                                                                                                                                                    |  |  |
| length                             | 5m or customized                                                                                                                                                                                                                                                                                                                                                            |  |  |
| Package Size                       | L210xW85xH52 (mm)                                                                                                                                                                                                                                                                                                                                                           |  |  |
| 1                                  | Plug and Play                                                                                                                                                                                                                                                                                                                                                               |  |  |
| Operating temperature-35°C to 50°C |                                                                                                                                                                                                                                                                                                                                                                             |  |  |
| electrical protection              | Overcurrent protection, residual current protection, grounding protection, surge protection,<br>Overvoltage/undervoltage protection, overvoltage/underfrequency protection, overtemperature<br>protection                                                                                                                                                                   |  |  |
| Applied Materials                  | Housing: Black thermoplastic PC940. Corrosion and wear protection.<br>Cable: 4.5M black with TPU jacket.<br>With CE and TUV mark issued by TUV.                                                                                                                                                                                                                             |  |  |
| Feature                            | <ol> <li>The product complies with the Low Voltage Directive 2014/35/EU, IEC61851-1:2019</li> <li>P67, weatherproof; leakage protection; impact resistance</li> <li>Charging status and working error are simply displayed by LED indicator light and LCD screen</li> <li>Optional function of current selection button,</li> <li>A8A-32A free switching current</li> </ol> |  |  |
| Warranty                           | 1 Years for the whole machine                                                                                                                                                                                                                                                                                                                                               |  |  |