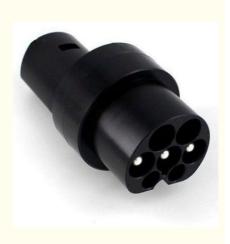

Compact Type 1 to Type 2 EV charger converter,: Convert your EV charger Type 1 tethered cable plug to a Type 2 EV charge plug. This Electric vehicle adaptor is Designed to charge your Type 2 electric car from Type 1 tethered cable plug. Type 1 J1772 EV Adapter has Two Sides: one side is J1772 EV male plug which connected to type 1 female EV plug, another

side is IEC 62196-2 plug(7pins) connected to your type 2 Electric car.

EV electric car charger adapter cable 16A-32A&EVS Compatible: Suitable for most type 2 electric vehicles from Audi, Porsche, Tesla(EU standard), VW and more......