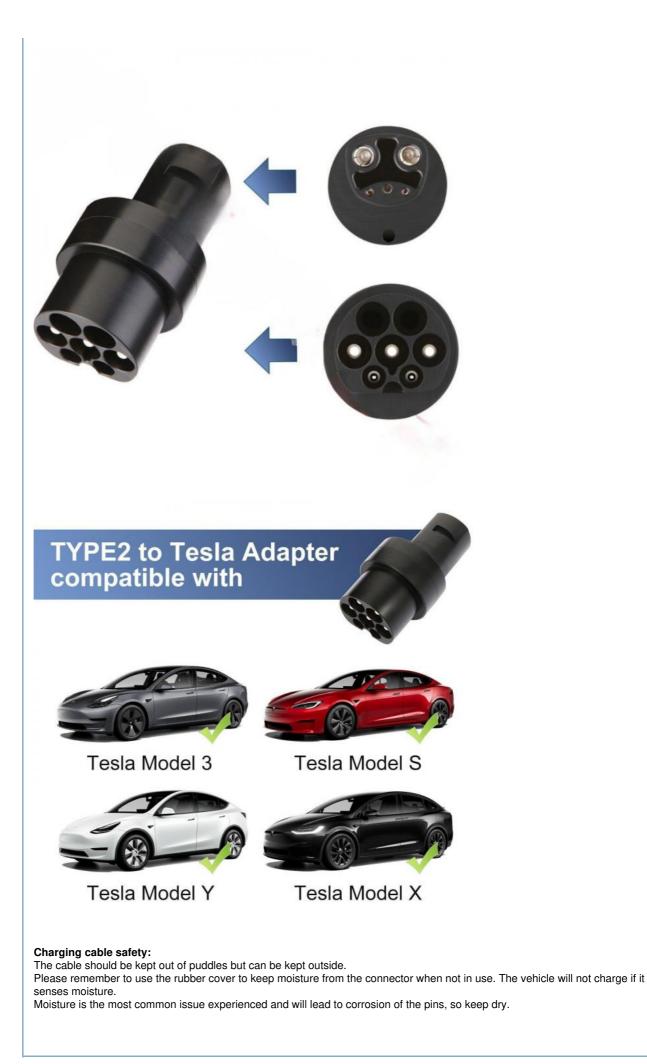

#### Detailed Description of Type2 to Tesla Charger Adapter

The Type 1 (J1772) to Type 2 (62196-2) adapter allows you to charge your Type 2 car (eg Tesla, Hyundai, Renault, Jaguar, Nissan) from any J1772 charging station. It's rated for 32A charging and has been tested in Australia using our own EVs.

# Adapter for electric car to convert your charger from American standard to European standard. Ideal for families with 2 EVs or plug-in hybrids with different connector types.

EV charger type 1 adapter for type 2 EV: This EV type 1 type 2 charging adapter is suitable for type 2 EVs charging, 16A-32A(max 32A), 1 pound makes it easy to carry.

Compact Type 1 to Type 2 EV charger converter,: Convert your EV charger Type 1 tethered cable plug to a Type 2 EV charge plug. This Electric vehicle adaptor is Designed to charge your Type 2 electric car from Type 1 tethered cable plug. Type 1 J1772 EV Adapter has Two Sides: one side is J1772 EV male plug which connected to type 1 female EV plug, another

side is IEC 62196-2 plug(7pins) connected to your type 2 Electric car.

EV electric car charger adapter cable 16A-32A&EVS Compatible: Suitable for most type 2 electric vehicles from Audi, Porsche, Tesla(EU standard), VW and more......

Note: this adapter is not compatible with some tesla model car and BMW. Please check wheather you r type 2 car meet IEC62196-2 standard before order.