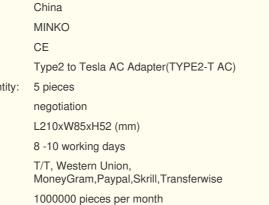

# Type2 To Tesla Adapter Model S3XY Charger Charging Universal Adapter **OEM For AC 110-250V Only**

#### Type2 to Tesla Adapter Model S3XY Charger Charging Universal Adapter OEM For AC 110-250V Only

#### Detailed Description of Type2 to Tesla Charger Adapter

The Type 1 (J1772) to Type 2 (62196-2) adapter allows you to charge your Type 2 car (eg Tesla, Hyundai, Renault, Jaguar, Nissan) from any J1772 charging station. It's rated for 32A charging and has been tested in Australia using our own EVs.