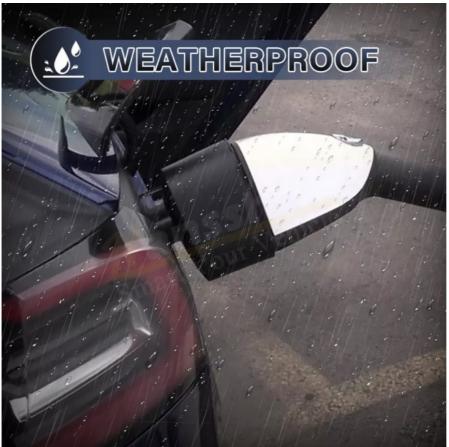

Fast charging: The adapter supports fast charging up to 350 kW, which can provide a significant boost to your vehicle's battery in a short amount of time.

High-quality construction: The adapter is built with durable materials and designed to withstand harsh weather conditions, making it a reliable and long-lasting charging solution.

# Charging cable safety:

The cable should be kept out of puddles but can be kept outside.

Please remember to use the rubber cover to keep moisture from the connector when not in use. The vehicle will not charge if it

Moisture is the most common issue experienced and will lead to corrosion of the pins, so keep dry.