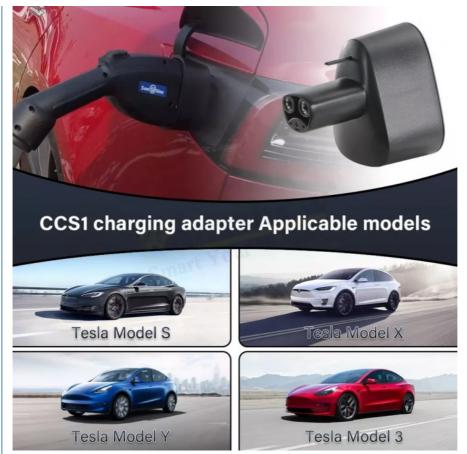

#### CCS1 To TPC Adaptor

Expand your fast charging options with the Tesla CCS Combo 1 Adapter. The adapter offers charging speeds up to 250 kW and can be used at third-party charging stations.

The CCS Combo 1 Adapter is compatible with most Tesla vehicles, though some vehicles may require additional hardware. Sign in to the Tesla app to check your vehicle's compatibility and schedule a Service retrofit if needed.

### The CCS COMBO To TPC Has The Following Features:

Versatility: The adapter is designed to be compatible with a wide range of electric vehicles that support the CCS COMBO standard, making it a versatile charging option.