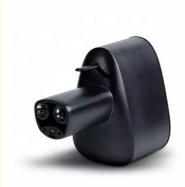

# DC 1000V Tesla CCS Combo 1 Adapter North America,400A CCS Combo 1 To TPC EV Charger Connector

## **Basic Information**

Place of Origin: ChinaBrand Name: MINKOCertification: CE

Model Number: CCS COMBO 1 TO TPC(CCS1-T-2)

Minimum Order Quantity: 5 piecesPrice: negotiation

Packaging Details: L210xW85xH52 (mm)
Delivery Time: 8 -10 working days
Payment Terms: T/T, Western Union,

MoneyGram,Paypal,Skrill,Transferwise

Supply Ability: 1000000 pieces per month



# **Product Specification**

• Housing: POM

• Rated Voltage: 500-1000V DC

Current: 400APower: 175kW

• Plug Lifespan: >10000 Times

Protection Class: IP55
Warranty: 12 Months
Working Temperature: -30°C~+85°C

• Highlight: 1000v tesla charger to ccs adapter,

400a ccs type 1 charger, TPC ccs type 1 charger



## More Images



## **Product Description**

#### DC 1000V Tesla CCS Combo 1 Adapter North America,400A CCS Combo 1 To TPC EV Charger Connector

#### CCS1 To TPC Adaptor

Expand your fast charging options with the Tesla CCS Combo 1 Adapter. The adapter offers charging speeds up to 250 kW and can be used at third-party charging stations.

The CCS Combo 1 Adapter is compatible with most Tesla vehicles, though some vehicles may require additional hardware. Sign in to the Tesla app to check your vehicle's compatibility and schedule a Service retrofit if needed.

### The CCS COMBO To TPC Has The Following Features:

Versatility: The adapter is designed to be compatible with a wide range of electric vehicles that support the CCS COMBO standard, making it a versatile charging option.

Fast cha