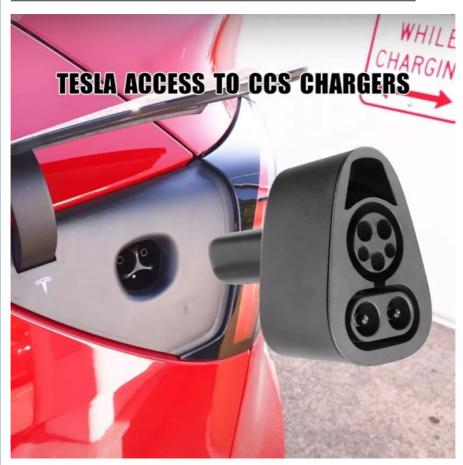

#### CCS1 To TPC Adaptor

Expand your fast charging options with the Tesla CCS Combo 1 Adapter. The adapter offers charging speeds up to 250 kW and can be used at third-party charging stations.

The CCS Combo 1 Adapter is compatible with most Tesla vehicles, though some vehicles may require additional hardware. Sign in to the Tesla app to check your vehicle's compatibility and schedule a Service retrofit if needed.

### The CCS COMBO To TPC Has The Following Features:

Versatility: The adapter is designed to be compatible with a wide range of electric vehicles that support the CCS COMBO standard, making it a versatile charging option.