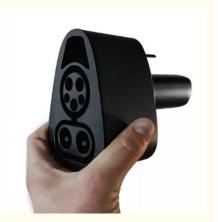

#### DC 1000V Tesla CCS Combo 1 Adapter North America,400A CCS Combo 1 To TPC EV Charger Connector

#### CCS1 To TPC Adaptor

Expand your fast charging options with the Tesla CCS Combo 1 Adapter. The adapter offers charging speeds up to 250 kW and can be used at third-party charging stations.

The CCS Combo 1 Adapter is compatible with most Tesla vehicles, though some vehicles may require additional hardware. Sign in to the Tesla app to check your vehicle's compatibility and schedule a Service retrofit if needed.